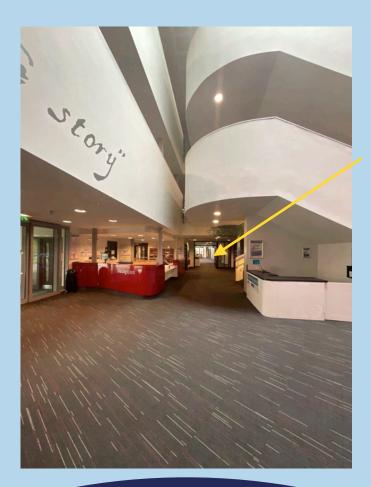

#### How to enter the academy

This is what the entrance looks like from a different angle.

This corridor here is next to student reception and it will take me to;

- SEND Special Educational Needs and Disabilities
- SFL Support for Learning Base

SEND and SFL are the two rooms on the left down this corridor. Next to SFL, I will find the SEND office.

I need to go to this door on the left and knock to be let in.

This is what I will see when I enter SFL. I can spend my break and lunchtime here if I want to. I can come here for help or if I feel worried about anything too.