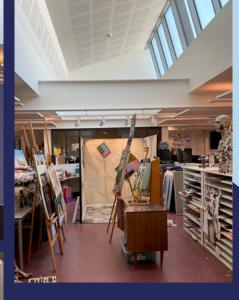

The Art Barn is labelled as 201A,B or C

### This is the café

Some classrooms look like this.

This is the Art Barn

201A,B or C

## Classrooms

This is the Art Barn, it is a very magical place to learn. The classrooms are bright, light and there is lots of space. There are computers to use for design tasks and research.