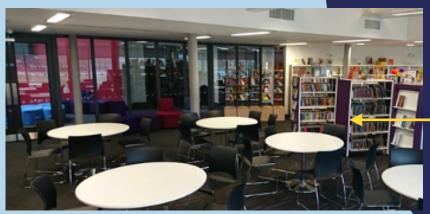

# Library

There are lots of books to read here. I can ask the librarian for a book recommendation or help.