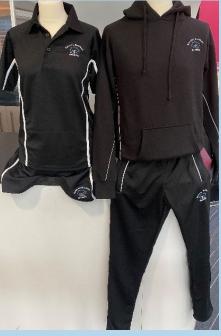

#### **KBA Uniform Web Link**

I will wear the Kettering Buccleuch Academy uniform. I will wear a tie that matches my house colour.