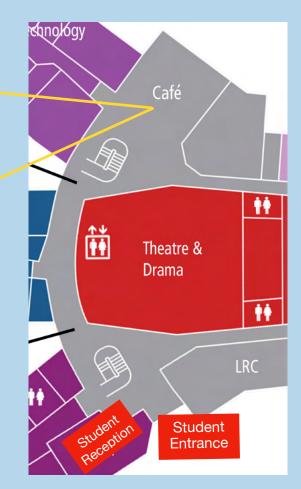

## How to find my way around

There are 3 floors. Each floor has there main corridors. There is also an atrium.

Each floor then has its own number:

Ground = G First Floor = 1 Second Floor = 2

| Corridor | Code |   | Floor  | Code | Room Number |      |
|----------|------|---|--------|------|-------------|------|
| South    | S    | + | Ground | 0    | +           | 1-10 |
| Central  | с    |   | First  | 1    |             |      |
| North    | N    |   |        |      |             |      |
| Attrium  | А    |   | Second | 2    |             |      |

Corridor + Floor + Room = Classroom

Here are some examples:

S1.05 = South Corridor - First Floor - Room 5 C2.01 = Central Corridor - Second Floor - Room 1 N0.10 = North Corridor - Ground Floor - Room 10 A2.05 = Atrium (Middle) - Second Floor - Room 5

The Art Barn is labelled as 201A,B or C