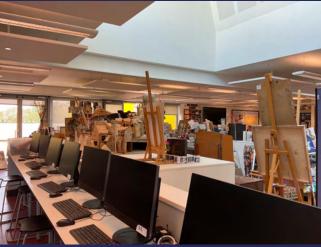

### This is the café

Some classrooms look like this.

This is the Art Barn

201A,B or C

## Classrooms

This is the Art Barn, it is a very magical place to learn. The classrooms are bright, light and there is lots of space. There are computers to use for design tasks and research.