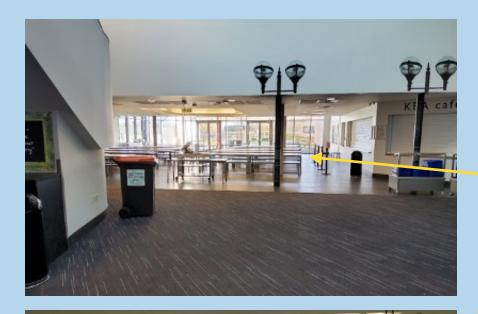

This is where I can buy and eat my food at break and lunch time.

I can also buy and eat my food outside from the KBA Box Office in the large marquee.