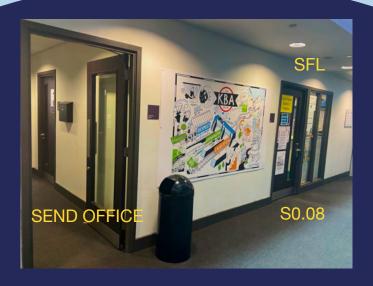

#### How to enter the academy

This is what the entrance looks like from a different angle.

This corridor here is next to student reception and it will take me to;

- SEND Special Educational Needs and Disabilities
- SFL Support for Learning Base

SEND and SFL are the two rooms on the left down this corridor. Next to SFL, I will find the SEND office.

I need to go to this door on the left and knock to be let in.

This is what I will see when I enter SFL. I can spend my break and lunchtime here if I want to. I can come here for help or if I feel worried about anything too.

This is SFL

I can come here if ever I feel worried or if I require help.

This is the SEND office