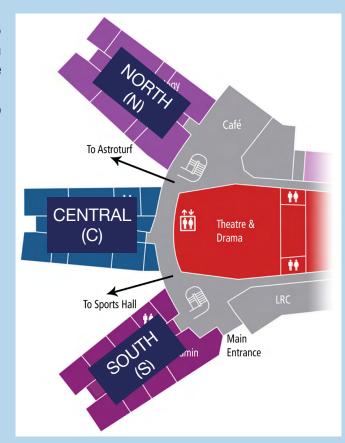

## How to find my way around

There are 3 floors. Each floor has there main corridors. There is also an atrium.

Each floor then has its own number:

Ground = G First Floor = 1 Second Floor = 2

| Corridor | Code |   | Floor  | Code | Room Number |      |
|----------|------|---|--------|------|-------------|------|
| South    | S    | + | Ground | 0    | +           | 1-10 |
| Central  | с    |   | First  | 1    |             |      |
| North    | N    |   |        |      |             |      |
| Attrium  | А    |   | Second | 2    |             |      |

Corridor + Floor + Room = Classroom

Here are some examples:

S1.05 = South Corridor - First Floor - Room 5 C2.01 = Central Corridor - Second Floor - Room 1 N0.10 = North Corridor - Ground Floor - Room 10 A2.05 = Atrium (Middle) - Second Floor - Room 5