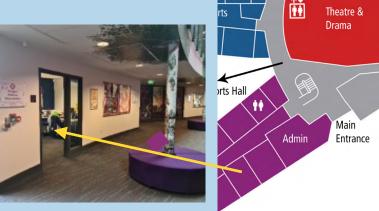

#### How to enter the academy

This is what the entrance looks like from a different angle.

This corridor here is next to student reception and it will take me to;

- SEND Special Educational Needs and Disabilities
- SFL Support for Learning Base

SEND and SFL are the two rooms on the left down this corridor. Next to SFL, I will find the SEND office.

I need to go to this door on the left and knock to be let in.

This is what I will see when I enter SFL. I can spend my break and lunchtime here if I want to. I can come here for help or if I feel worried about anything too.