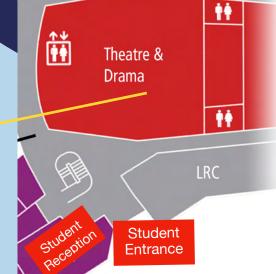

#### How to enter the academy

This is what the entrance looks like from a different angle.

This corridor here is next to student reception and it will take me to;

- SEND Special Educational Needs and Disabilities
- SFL Support for Learning Base

SEND and SFL are the two rooms on the left down this corridor. Next to SFL, I will find the SEND office.

I need to go to this door on the left and knock to be let in.

This is what I will see when I enter SFL. I can spend my break and lunchtime here if I want to. I can come here for help or if I feel worried about anything too.