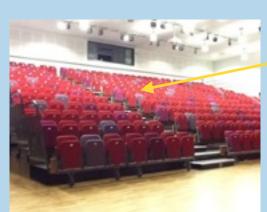

## Theatre

### This is the Library and Theatre at KBA

Assemblies and performances take place here. It may sometimes look different as all the chairs can be hidden away!

At times this space could be used for exams and lessons.