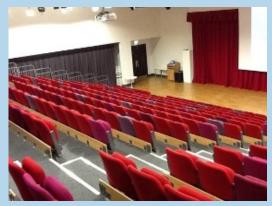

## Theatre

### This is the Library and Theatre at KBA

Assemblies and performances take place here. It may sometimes look different as all the chairs can be hidden away!

At times this space could be used for exams and lessons.