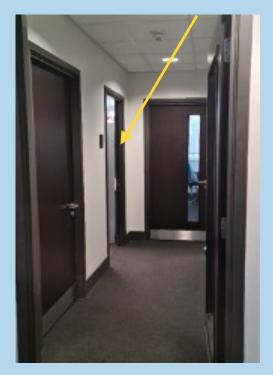

#### How to enter the academy

This is what the entrance looks like from a different angle.

This corridor here is next to student reception and it will take me to;

- SEND Special Educational Needs and Disabilities
- SFL Support for Learning Base

SEND and SFL are the two rooms on the left down this corridor. Next to SFL, I will find the SEND office.

I need to go to this door on the left and knock to be let in.

This is what I will see when I enter SFL. I can spend my break and lunchtime here if I want to. I can come here for help or if I feel worried about anything too.