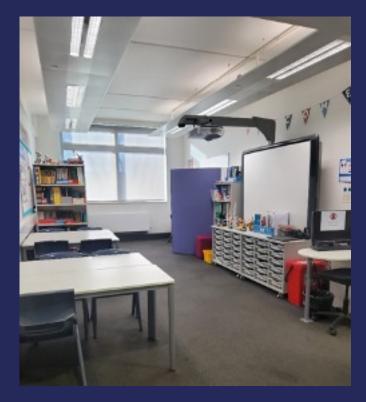

### This is the café

Some classrooms look like this.

This is the Art Barn

201A,B or C

## Classrooms

This is the Art Barn, it is a very magical place to learn. The classrooms are bright, light and there is lots of space. There are computers to use for design tasks and research.