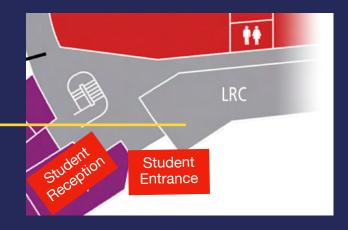

#### How to enter the academy

This is what the entrance looks like from a different angle.

This corridor here is next to student reception and it will take me to;

- SEND Special Educational Needs and Disabilities
- SFL Support for Learning Base

SEND and SFL are the two rooms on the left down this corridor. Next to SFL, I will find the SEND office.

I need to go to this door on the left and knock to be let in.

This is what I will see when I enter SFL. I can spend my break and lunchtime here if I want to. I can come here for help or if I feel worried about anything too.