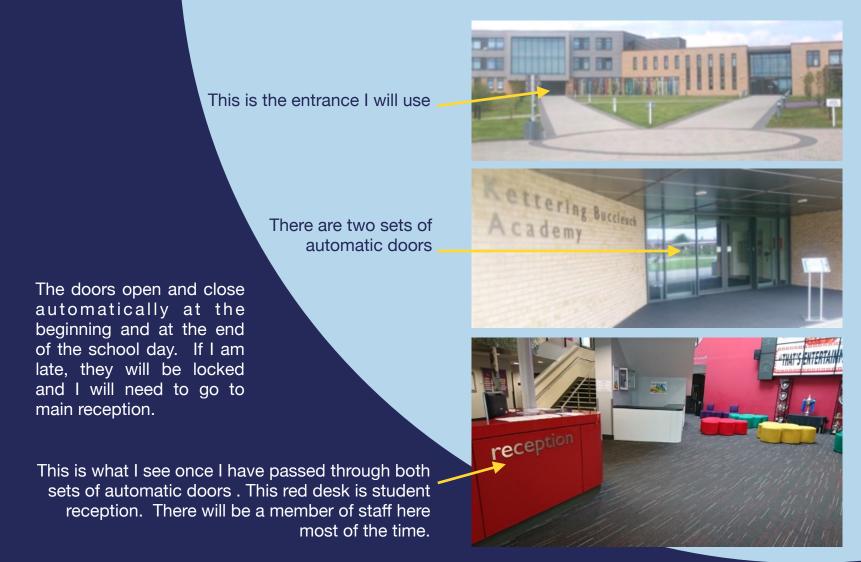

## Welcome to Kettering Buccleuch Academy

Sometimes, Kettering Buccleuch Academy is called KBA or simply 'Buccleuch'.

I will need to be at school - at the latest - for 8:20am. I can get here earlier if I want to. Everyday we finish at 3pm except Tuesdays, when we have period 7 and leave at 3:30pm.

#### How to enter the academy

This is what the entrance looks like from a different angle.

This corridor here is next to student reception and it will take me to;

- SEND Special Educational Needs and Disabilities
- SFL Support for Learning Base