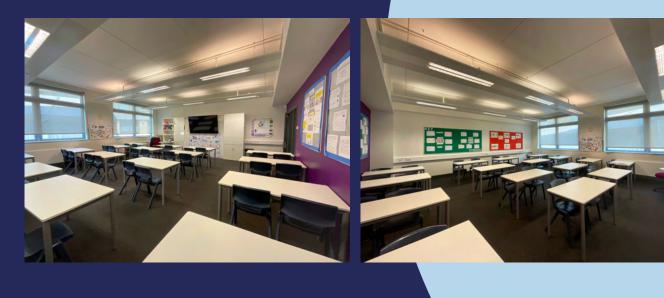

### This is the café

Some classrooms look like this.

This is the Art Barn

201A,B or C

## Classrooms

This is the Art Barn, it is a very magical place to learn. The classrooms are bright, light and there is lots of space. There are computers to use for design tasks and research.